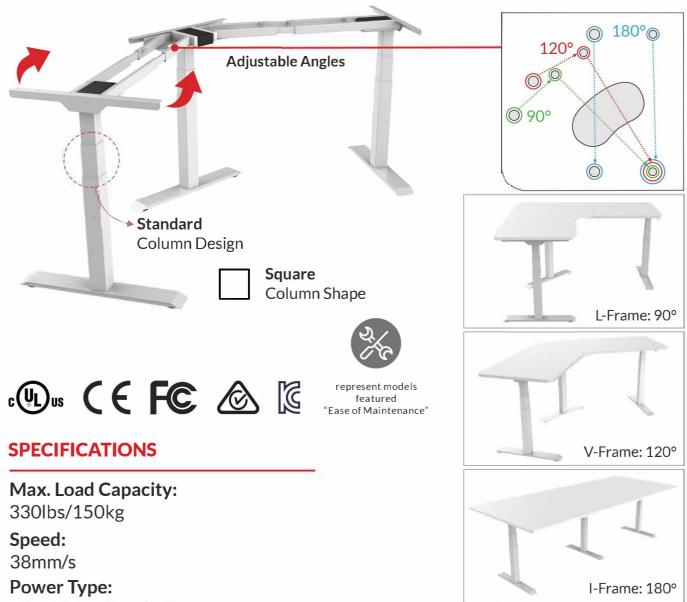

# Three-in-One Design

• L-Frame: 90°

• V-Frame: 120°

■ I-Frame: 180°

When you're in need of a larger work surface, 3-Leg Height-Adjustable Standing Desk Frame is here to help. This frame allows the user to switch among L-shape, V-shape, and I-shape to suit their preference. Our height adjustable desk enables a user to effortlessly sit or stand, encouraging healthy movements throughout the day. With a clean, universal aesthetic, the height adjustable desk is easily incorporated into any office or home environment.

# **Recommended Tabletop Dimensions:**

90°: 51.2"-74.8"/1300-1900mm, (2 sides)

23.6"-31.5"/600-800mm

120°: 43.3''-70.9''/1100-1800mm,

23.6''-31.5''/600-800mm

180°: 66.9′′-114.2′′/1700-2900mm,

23.6"-39.4"/600-1000mm