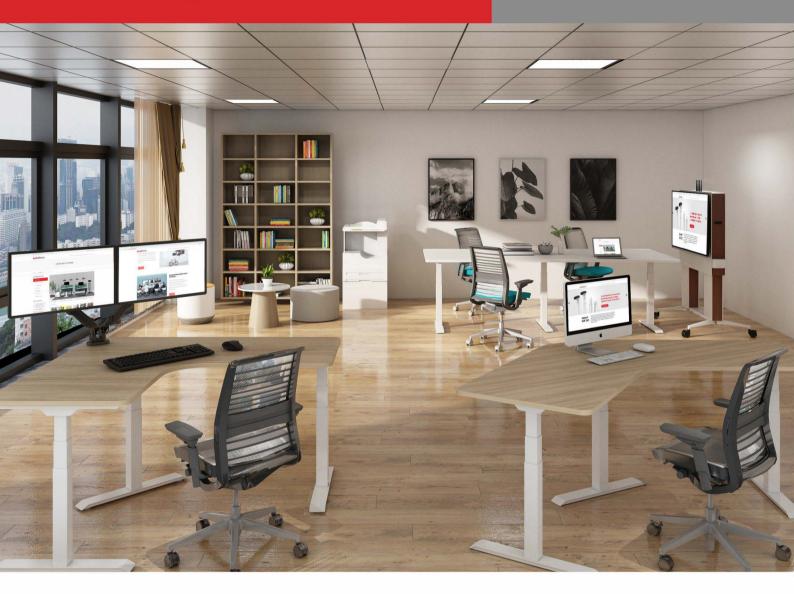

# Height Adjustable Standing Desk Frame

# Three-in-One Design

• L-Frame: 90°

• V-Frame: 120°

■ I-Frame: 180°

When you're in need of a larger work surface, 3-Leg Height-Adjustable Standing Desk Frame is here to help. This frame allows the user to switch among L-shape, V-shape, and I-shape to suit their preference. Our height adjustable desk enables a user to effortlessly sit or stand, encouraging healthy movements throughout the day. With a clean, universal aesthetic, the height adjustable desk is easily incorporated into any office or home environment.